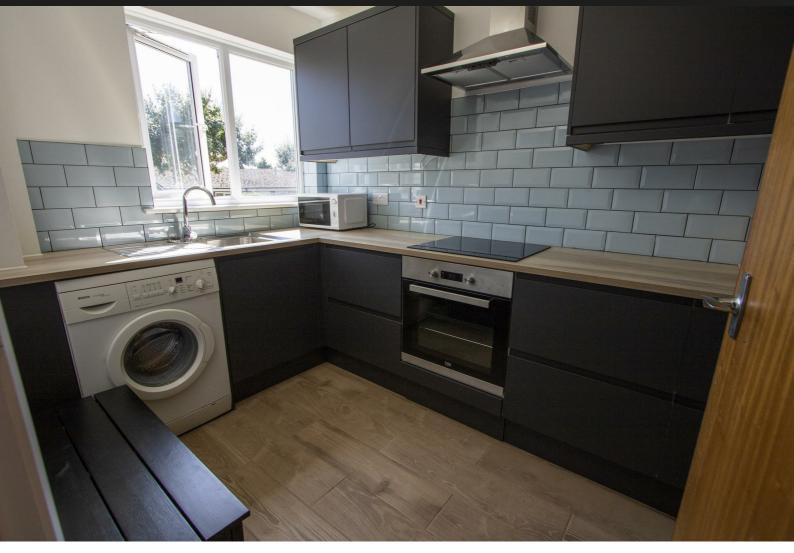

#### STUDENT ACCOMODATION 2024-25

- THREE BEDROOM STUDENT HOUSE IN THE POPULAR HALES PLACE
- Large lounge/kitchen/diner
- Modern Shower room. Separate WC
- UKC side of town
- Half rent July/Aug
- £400 deposit per room
- Bill packages are available through a third party company. Please contact us direct for a quote.
- Students require an England based guarantor or to pay in advance. Housing hand will be accepted too.