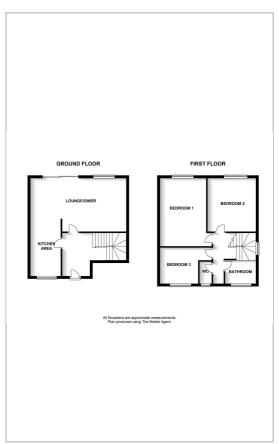

# 20 Headcorn Drive

Canterbury, Kent, CT2 7TR

£1,320 PCM









#### STUDENT ACCOMODATION 2024-25

- THREE BEDROOM STUDENT HOUSE IN THE POPULAR HALES PLACE
- Large lounge/kitchen/diner
- Modern Shower room. Separate WC
- UKC side of town
- Half rent July/Aug
- £400 deposit per room
- Bill packages are available through a third party company. Please contact us direct for a quote.
- Students require an England based guarantor or to pay in advance. Housing hand will be accepted too.



### Area Map



#### Floor Plans



## Energy Efficiency Graph



These particulars, whilst believed to be accurate are set out as a general outline only for guidance and do not constitute any part of an offer or contract. Intending purchasers should not rely on them as statements of representation of fact, but must satisfy themselves by inspection or otherwise as to their accuracy. No person in this firms employment has the authority to make or give any representation or warranty in respect of the property.